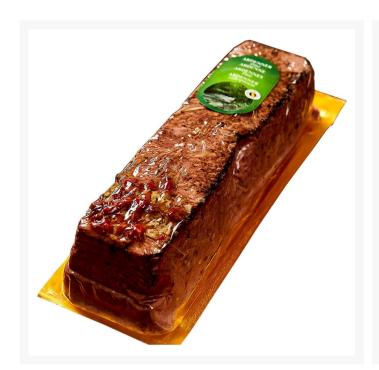

# **Ardennes Grand Mere Pate Log - 1kg**

#### Product Disclaimer:

Whilst every care has been taken to ensure this information is correct, the data contained here has been supplied by the respective brand owners and Creed Foodservice is not responsible for the accuracy or completeness of this data. The information is provided in good faith but is for general information purposes only. Creed Foodservice does not manufacture the product. To ensure that you have the most upto-date information please check the product label on delivery. For more information, please see our full allergen disclaimer or email customerservicehelpdesk@creedfoodservice.co.uk

#### **Product Images**





### **Allergens**

| Celery    | No          |
|-----------|-------------|
| Gluten    | No          |
| Crustacea | No          |
| Eggs      | No          |
| Fish      | No          |
| Lupin     | No          |
| Milk      | Yes         |
| Molluscs  | No          |
| Mustard   | No          |
| Nuts      | May Contain |
| Peanuts   | No          |
| Sesame    | No          |
| Soybeans  | No          |
| Sulphites | No          |

# Ingredients

| Thickening Agent (E407, E410), Dextrose, Tomatoes, Stabilisers (E450, E452), Yeast Extract, Preservative (E250, E261), Pork Gelatine | Ingredients |  |
|--------------------------------------------------------------------------------------------------------------------------------------|-------------|--|
|--------------------------------