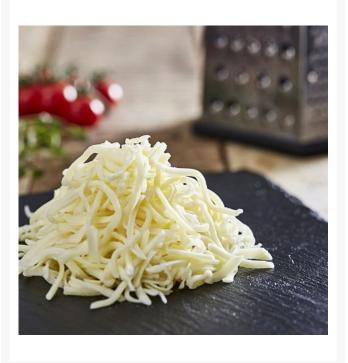

# Country Range Grated Mozzarella & Cheddar Cheese (70/30) Mix - 6x2kg

#### Product Disclaimer:

Whilst every care has been taken to ensure this information is correct, the data contained here has been supplied by the respective brand owners and Creed Foodservice is not responsible for the accuracy or completeness of this data. The information is provided in good faith but is for general information purposes only. Creed Foodservice does not manufacture the product. To ensure that you have the most upto-date information please check the product label on delivery. For more information, please see our full allergen disclaimer or email customerservicehelpdesk@creedfoodservice.co.uk

#### **Product Images**





## Allergens

| Celery    | No  |
|-----------|-----|
| Gluten    | No  |
| Crustacea | No  |
| Eggs      | No  |
| Fish      | No  |
| Lupin     | No  |
| Milk      | Yes |
| Molluscs  | No  |
| Mustard   | No  |
| Nuts      | No  |
| Peanuts   | No  |
| Sesame    | No  |
| Soybeans  | No  |
| Sulphites | No  |
|           |     |

## Ingredients

| Ingredients | Mozzarella (MILK, Salt, Starter Culture, Microbial Rennet), Cheddar (MILK, Salt, Starter Culture, Microbial Rennet), Cellulose |
|-------------|--------------------------------------------------------------------------------------------------------------------------------|
|-------------|--------------------------------------------------------------------------------------------------------------------------------|

## **Dietar