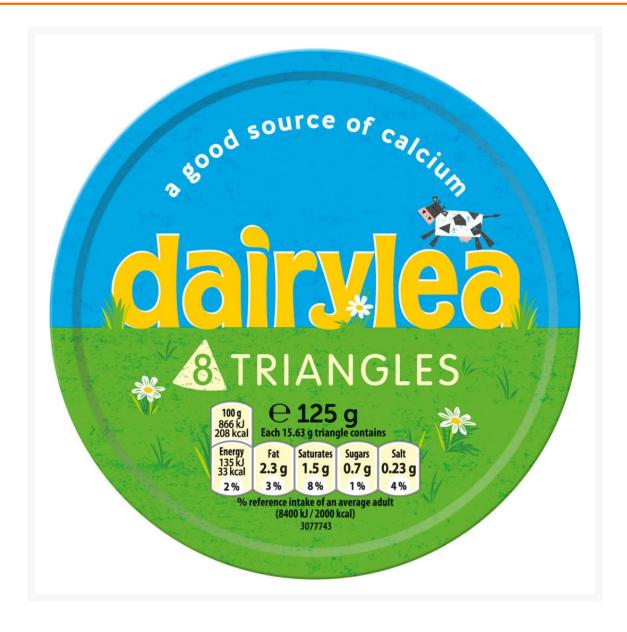

#### **Product Images**

#### **Nutritional Information**

| Carbohydrate Per 100g (g)                 | 4.7 g    |
|-------------------------------------------|----------|
| Carbohydrate of which Sugars per 100g (g) | 1.3 g    |
| Fat per 100g (g)                          | 15 g     |
| Fat of which Saturates per 100g (g)       | 9.8 g    |
| Fibre per 100g                            | 4.7 g    |
| Energy per 100g (kcal)                    | 208 kcal |
| Energy per 100g (kJ)                      | 866 kJ   |
| Protein per 100g (g)                      | 12 g     |
| Salt per 100g (g)                         | 1.5 g    |