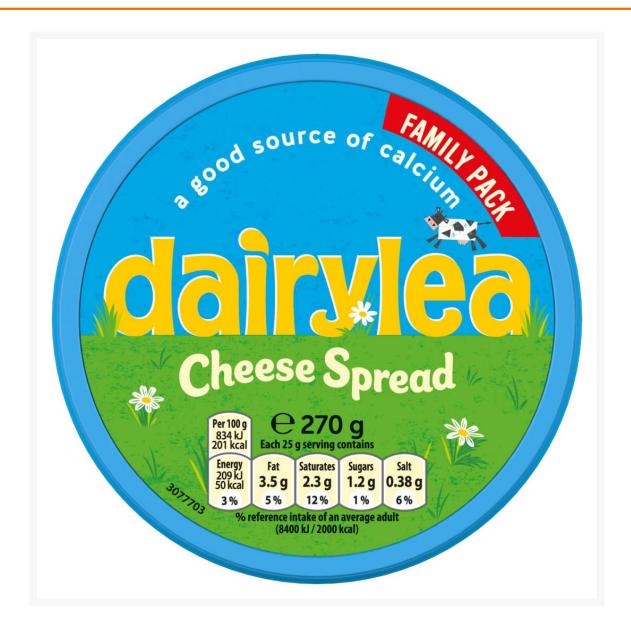

#### **Product Images**

#### **Nutritional Information**

| Carbohydrate Per 100g (g)                 | 4.8 g    |
|-------------------------------------------|----------|
| Carbohydrate of which Sugars per 100g (g) | 4.8 g    |
| Fat per 100g (g)                          | 14 g     |
| Fat of which Saturates per 100g (g)       | 9.2 g    |
| Fibre per 100g                            | 2.3 g    |
| Energy per 100g (kcal)                    | 201 kcal |
| Energy per 100g (kJ)                      | 834 kJ   |
| Protein per 100g (g)                      | 12 g     |
| Salt per 100g (g)                         | 1.52 g   |