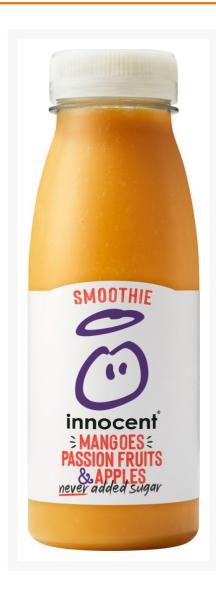

# Innocent Smoothie Mango & Passion Fruit (PET bottle) - 8x250ml

#### **Product Images**