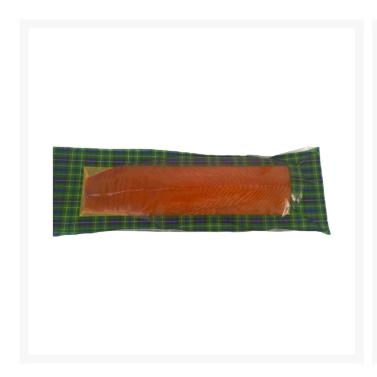

# Salmo Salar D-Cut Smoked Salmon Slices - 1kg

#### Product Disclaimer:

Whilst every care has been taken to ensure this information is correct, the data contained here has been supplied by the respective brand owners and Creed Foodservice is not responsible for the accuracy or completeness of this data. The information is provided in good faith but is for general information purposes only. Creed Foodservice does not manufacture the product. To ensure that you have the most upto-date information please check the product label on delivery. For more information, please see our full allergen disclaimer or email customerservicehelpdesk@creedfoodservice.co.uk

#### **Product Images**





## Allergens

| Celery    | No  |
|-----------|-----|
| Gluten    | No  |
| Crustacea | No  |
| Eggs      | No  |
| Fish      | Yes |
| Lupin     | No  |
| Milk      | No  |
| Molluscs  | No  |
| Mustard   | No  |
| Nuts      | No  |
| Peanuts   | No  |
| Sesame    | No  |
| Soybeans  | No  |
| Sulphites | No  |
|           |     |

## Ingredients

| Ingredients | Salmon (Salmo salar) (FISH) (96%), salt, sugar |
|-------------|------------------------------------------------|

## **Dietary Information**

| Approved for a Halal Diet      | No  |
|--------------------------------|-----|
| Approved for a Kosher Diet     | Yes |
| Suitable for Coeliacs          | Yes |
| Suitable for Lactose-Free Diet | Yes |
| Suitable for a Vegan Diet      | No  |
| Suitable for a Vegetarian Diet | No  |