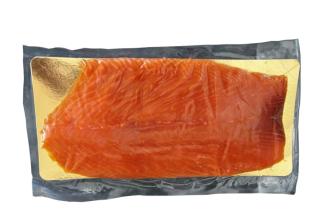

# D Cut Smoked Salmon Caught & Cured - 454g

#### Product Disclaimer:

Whilst every care has been taken to ensure this information is correct, the data contained here has been supplied by the respective brand owners and Creed Foodservice is not responsible for the accuracy or completeness of this data. The information is provided in good faith but is for general information purposes only. Creed Foodservice does not manufacture the product. To ensure that you have the most upto-date information please check the product label on delivery. For more information, please see our full allergen disclaimer or email customerservicehelpdesk@creedfoodservice.co.uk

#### **Product Images**





# Allergens

| Celery    | No  |
|-----------|-----|
| Gluten    | No  |
| Crustacea | No  |
| Eggs      | No  |
| Fish      | Yes |
| Lupin     | No  |
| Milk      | No  |
| Molluscs  | No  |
| Mustard   | No  |
| Nuts      | No  |
| Peanuts   | No  |
| Sesame    | No  |
| Soybeans  | No  |
| Sulphites | No  |

# Ingredients

Ingredients

Salmon (Salmo salar) (FISH) (96%), salt, sugar

# **Dietary Information**

| Approved for a Halal Diet      | No  |
|--------------------------------|-----|
| Approved for a Kosher Diet     | Yes |
| Suitable for Coeliacs          | Yes |
| Suitable for Lactose-Free Diet | Yes |
| Suitable for a Vegan Diet      | No  |
| Suitable for a Vegetarian Diet | No  |

#### **Nutritional Information**

| Carbohydrate Per 100g (g)                 | 5.2 g    |