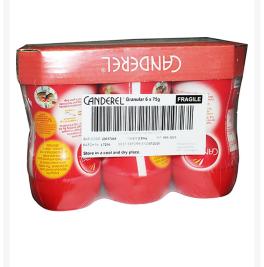

# Canderel Spoonful - 6x75g

#### Product Disclaimer:

Whilst every care has been taken to ensure this information is correct, the data contained here has been supplied by the respective brand owners and Creed Foodservice is not responsible for the accuracy or completeness of this data. The information is provided in good faith but is for general information purposes only. Creed Foodservice does not manufacture the product. To ensure that you have the most upto-date information please check the product label on delivery. For more information, please see our full allergen disclaimer or email customerservicehelpdesk@creedfoodservice.co.uk

#### **Product Images**







### **Allergens**

| Celery    | No |
|-----------|----|
| Gluten    | No |
| Crustacea | No |
| Eggs      | No |
| Fish      | No |
| Lupin     | No |
| Milk      | No |
| Molluscs  | No |
| Mustard   | No |
| Nuts      | No |
| Peanuts   | No |
| Sesame    | No |
| Soybeans  | No |
| Sulphites | No |
|           |    |

# Ingredients

| Ingredients | Maltodextrin, Sweeteners (Aspartame* (1.02%), Acesulfame-K (0.68%)). Flavouring. *Contains a source of phenylalanne |
|-------------|---------------------------------------------------------------------------------------------------------------------|
|             |                                                                                                                     |

# **Dietary Information**

| Approved for a Halal Diet