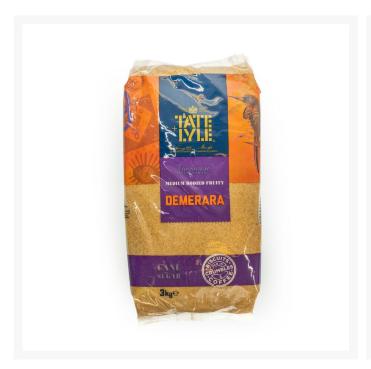

# Tate & Lyle Demerara Sugar - 4x3kg

#### Product Disclaimer:

Whilst every care has been taken to ensure this information is correct, the data contained here has been supplied by the respective brand owners and Creed Foodservice is not responsible for the accuracy or completeness of this data. The information is provided in good faith but is for general information purposes only. Creed Foodservice does not manufacture the product. To ensure that you have the most upto-date information please check the product label on delivery. For more information, please see our full allergen disclaimer or email customerservicehelpdesk@creedfoodservice.co.uk

#### **Product Images**





## Allergens

| Celery    | No    |
|-----------|-------|
| Gluten    | No    |
| Crustacea | No    |
| Eggs      | No    |
| Fish      | No    |
| Lupin     | No    |
| Milk      | No    |
| Molluscs  | No    |
| Mustard   | No    |
| Nuts      | No    |
| Peanuts   | No    |
| Sesame    | No    |
| Soybeans  | No    |
| Sulphites | <10mg |

## Ingredients

| Ingredients | Demerara Sugar |  |
|-------------|----------------|--|

## **Dietary Information**

| Approved for a Halal Diet      | No  |
|--------------------------------|-----|
| Approved for a Kosher Diet     | Yes |
| Suitable for Coeliacs          | Yes |
| Suitable for Lactose-Free Diet | Yes |
| Suitable for a Vegan Diet      | Yes |
| Suitable for a Vegetarian Diet | Yes |

#### **Nutritional Information**

| Carbohydra