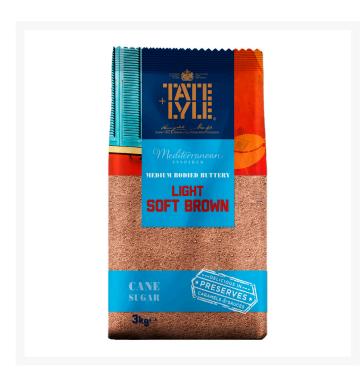

# Tate & Lyle Light Soft Brown Sugar - 4x3kg

#### Product Disclaimer:

Whilst every care has been taken to ensure this information is correct, the data contained here has been supplied by the respective brand owners and Creed Foodservice is not responsible for the accuracy or completeness of this data. The information is provided in good faith but is for general information purposes only. Creed Foodservice does not manufacture the product. To ensure that you have the most upto-date information please check the product label on delivery. For more information, please see our full allergen disclaimer or email customerservicehelpdesk@creedfoodservice.co.uk

#### **Product Images**





## Allergens

| CeleryNoGlutenNoCrustaceaNoEggsNoFishNoLupinNoMilkNoMolluscsNoMustardNoNutsNoPeanutsNoSesameNoSoybeansNoSulphites<10mg |           |       |
|------------------------------------------------------------------------------------------------------------------------|-----------|-------|
| CrustaceaNoEggsNoFishNoLupinNoMilkNoMolluscsNoMustardNoNutsNoPeanutsNoSesameNoSoybeansNo                               | Celery    | No    |
| EggsNoFishNoLupinNoMilkNoMolluscsNoMustardNoNutsNoPeanutsNoSesameNoSoybeansNo                                          | Gluten    | No    |
| Fish No Lupin No Milk No Molluscs No Mustard No Nuts No Peanuts No Sesame No Soybeans No                               | Crustacea | No    |
| LupinNoMilkNoMolluscsNoMustardNoNutsNoPeanutsNoSesameNoSoybeansNo