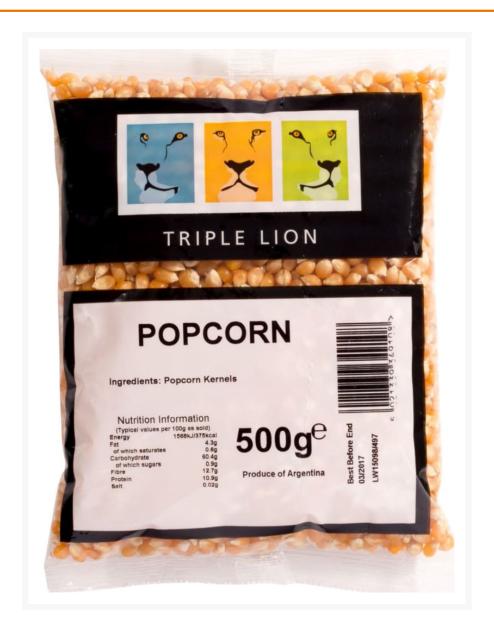

# Triple Lion Whole Yellow Popcorn Kernels - 20x500g

#### Product Disclaimer:

Whilst every care has been taken to ensure this information is correct, the data contained here has been supplied by the respective brand owners and Creed Foodservice is not responsible for the accuracy or completeness of this data. The information is provided in good faith but is for general information purposes only. Creed Foodservice does not manufacture the product. To ensure that you have the most upto-date information please check the product label on delivery. For more information, please see our full allergen disclaimer or email customerservicehelpdesk@creedfoodservice.co.uk

#### **Product Images**



## Allergens

| Celery    | No |
|-----------|----|
| Gluten    | No |
| Crustacea | No |
| Eggs      | No |
| Fish      | No |
| Lupin     | No |
| Milk      | No |
| Molluscs  | No |
| Mustard   | No |
| Nuts      | No |
| Peanuts   | No |
| Sesame    | No |
| Soybeans  | No |
| Sulphites | No |

## Ingredients

| Ingredients | Popcorn Kernels |  |
|-------------|-----------------|--|
|-------------|-----------------|--|

## **Dietary Information**

| Approved for a Halal Diet      | No  |
|--------------------------------|-----|
| Approved for a Kosher Diet     | No  |
| Suitable for Coeliacs          | No  |
| Suitable for Lactose-Free Diet | Yes |
| Suitable for a Vegan Diet      | Yes |
| Suitable for a Vegetarian Diet | Yes |

#### **Nutritional Information**

| Carbohydrate Per 1