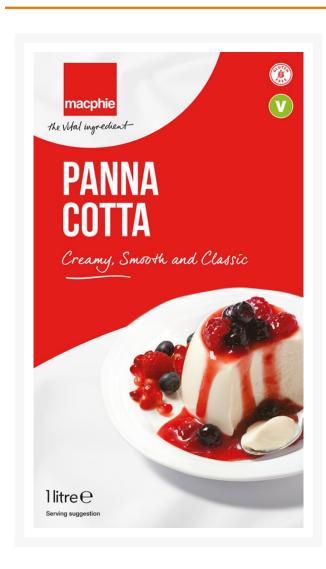

# Macphie Panna Cotta - 12x1ltr

#### Product Disclaimer:

Whilst every care has been taken to ensure this information is correct, the data contained here has been supplied by the respective brand owners and Creed Foodservice is not responsible for the accuracy or completeness of this data. The information is provided in good faith but is for general information purposes only. Creed Foodservice does not manufacture the product. To ensure that you have the most upto-date information please check the product label on delivery. For more information, please see our full allergen disclaimer or email customerservicehelpdesk@creedfoodservice.co.uk

#### **Product Images**





## Allergens

| Celery    | No    |
|-----------|-------|
| Gluten    | No    |
| Crustacea | No    |
| Eggs      | No    |
| Fish      | No    |
| Lupin     | No    |
| Milk      | Yes   |
| Molluscs  | No    |
| Mustard   | No    |
| Nuts      | No    |
| Peanuts   | No    |
| Sesame    | No    |
| Soybeans  | No    |
| Sulphites | <10mg |

## Ingredients

| gum, Gellan gum), Emulsifier (Mono- and diglycerides of fatty acids) | Ingredients | Reconstituted Skimmed MILK, Water, Butter (MILK), Sugar,<br>Reconstituted Cream (5%) (MILK), Modified Starch, Stabilisers (Xanthan<br>gum, Gellan gum), Emulsifier (Mono- and diglycerides of fatty acids) |
|----------------------------------------------------------------------|-------------|---------------------------------------------------------