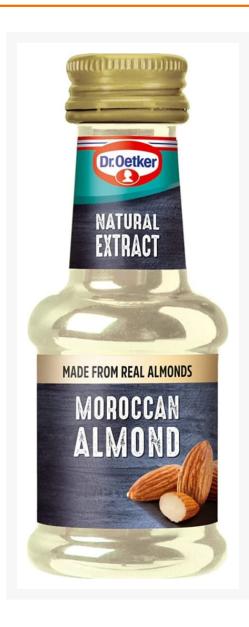

# Dr Oetker Natural Morrocan Almond Extract - 6x35ml

#### Product Disclaimer:

Whilst every care has been taken to ensure this information is correct, the data contained here has been supplied by the respective brand owners and Creed Foodservice is not responsible for the accuracy or completeness of this data. The information is provided in good faith but is for general information purposes only. Creed Foodservice does not manufacture the product. To ensure that you have the most upto-date information please check the product label on delivery. For more information, please see our full allergen disclaimer or email customerservicehelpdesk@creedfoodservice.co.uk

#### **Product Images**





# Allergens

| Celery    | No  |
|-----------|-----|
| Gluten    | No  |
| Crustacea | No  |
| Eggs      | No  |
| Fish      | No  |
| Lupin     | No  |
| Milk      | No  |
| Molluscs  | No  |
| Mustard   | No  |
| Nuts      | Yes |
| Peanuts   | No  |
| Sesame    | No  |
| Soybeans  | No  |
| Sulphites | No  |

# Ingredients

| Ingredients | Vegetable oil (rapeseed), ALMOND extract. |  |
|-------------|-------------------------------------------|--|

# **Dietary Information**

| Approved for a Halal Diet      | No  |
|--------------------------------|-----|
| Approved for a Kosher Diet     | No  |
| Suitable for Coeliacs          | Yes |
| Suitable for Lactose-Free Diet | Yes |
| Suitable for a Vegan Diet      | Yes |
| Suitable for a Vegetarian Diet | Yes |

#### **Nutritional Inform