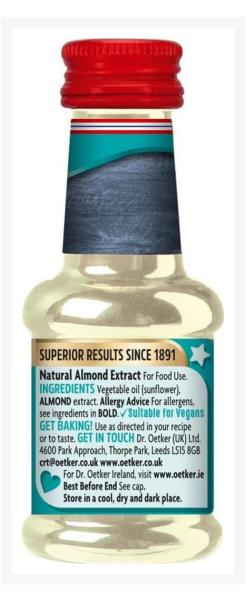

#### **Product Images**

# Allergens

| Celery    | No  |
|-----------|-----|
| Gluten    | No  |
| Crustacea | No  |
| Eggs      | No  |
| Fish      | No  |
| Lupin     | No  |
| Milk      | No  |
| Molluscs  | No  |
| Mustard   | No  |
| Nuts      | Yes |
| Peanuts   | No  |
| Sesame    | No  |
| Soybeans  | No  |
| Sulphites | No  |

# Ingredients

| Ingredients | Vegetable oil (rapeseed), ALMOND extract. |  |
|-------------|-------------------------------------------|--|