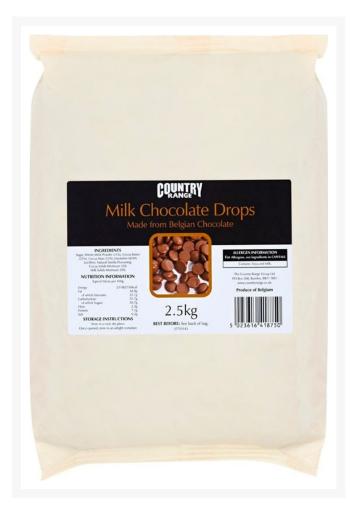

# **Country Range Milk Chocolate Drops - 4x2.5kg**

#### Product Disclaimer:

Whilst every care has been taken to ensure this information is correct, the data contained here has been supplied by the respective brand owners and Creed Foodservice is not responsible for the accuracy or completeness of this data. The information is provided in good faith but is for general information purposes only. Creed Foodservice does not manufacture the product. To ensure that you have the most upto-date information please check the product label on delivery. For more information, please see our full allergen disclaimer or email customerservicehelpdesk@creedfoodservice.co.uk

#### **Product Images**





### Allergens

| No    |
|-------|
| No    |
| Yes   |
| No    |
| Yes   |
| <10mg |
|       |

### Ingredients

| Ingredients | Sugar 43.0%; cocoa butter 22.0%; whole MILK powder 22.0%; cocoa<br>mass 12.0%; emulsifier. lecithin (SOYA) <1%; natural vanilla flavouring<br><1%. |
|-------------|----------------------------------------------------------------------------------------------------------------------------------------------------|
|-------------|----------------------------------------------------------------------------------------------------------------------------------------------------|

## **Dietary Information**

| Approved for a Halal Diet      | No  |
|--------------------------------|-----|
| Approved for a Kosher Diet     | No  |
| Suitable for Lactose-Free Diet | N