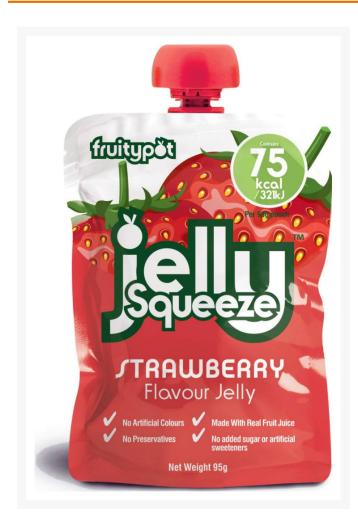

# Fruitypot Jelly Squeeze Strawberry - 16x95g

#### Product Disclaimer:

Whilst every care has been taken to ensure this information is correct, the data contained here has been supplied by the respective brand owners and Creed Foodservice is not responsible for the accuracy or completeness of this data. The information is provided in good faith but is for general information purposes only. Creed Foodservice does not manufacture the product. To ensure that you have the most upto-date information please check the product label on delivery. For more information, please see our full allergen disclaimer or email customerservicehelpdesk@creedfoodservice.co.uk

#### **Product Images**





## **Allergens**

| Celery    | No |
|-----------|----|
| Gluten    | No |
| Crustacea | No |
| Eggs      | No |
| Fish      | No |
| Lupin     | No |
| Milk      | No |
| Molluscs  | No |
| Mustard   | No |
| Nuts      | No |
| Peanuts   | No |
| Sesame    | No |
| Soybeans  | No |
| Sulphites | No |
|           |    |

## Ingredients

| Ingredients | Apple juice from concentrate (apple juice concentrate, water), Gelling Agents (Carrageenan, Locust Bean Gum), Flavouring, Acidity Regulators (Citric Acid, Sodium Citrate, Malic acid, Potassium Citrate), Natural Colours (anthocyanin, beta-carotene). |
|-------------|-------------------------------------------------------------------------------------------------------------------------------------------------------------------------------