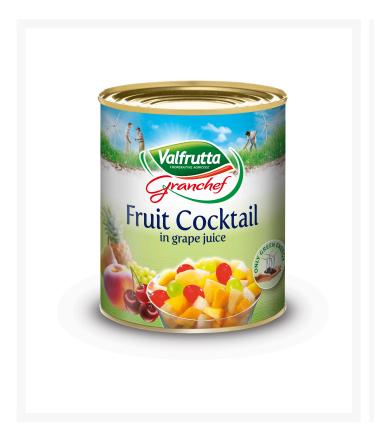

# Valfrutta Fruit Cocktail in Grape Juice - 6x822g

#### Product Disclaimer:

Whilst every care has been taken to ensure this information is correct, the data contained here has been supplied by the respective brand owners and Creed Foodservice is not responsible for the accuracy or completeness of this data. The information is provided in good faith but is for general information purposes only. Creed Foodservice does not manufacture the product. To ensure that you have the most upto-date information please check the product label on delivery. For more information, please see our full allergen disclaimer or email customerservicehelpdesk@creedfoodservice.co.uk

#### **Product Images**





## Allergens

| Celery    | No |
|-----------|----|
| Gluten    | No |
| Crustacea | No |
| Eggs      | No |
| Fish      | No |
| Lupin     | No |
| Milk      | No |
| Molluscs  | No |
| Mustard   | No |
| Nuts      | No |
| Peanuts   | No |
| Sesame    | No |
| Soybeans  | No |
| Sulphites | No |

## Ingredients

| Ingredients | Mixed fruits in variable proportions (peaches, pears, pineapple, grapes, cherries with added colour E 127), grape juice, acidity regulator: citric acid. |
|-------------|----------------------------------------------------------------------------------------------------------------------------------------------------------|
|-------------|---------------------------------------------------------------------------------------------------------------------------