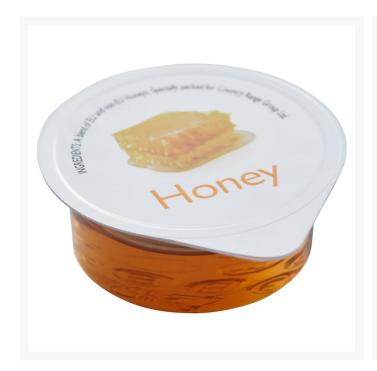

# **Country Range Honey Portions - 100x20g**

#### Product Disclaimer:

Whilst every care has been taken to ensure this information is correct, the data contained here has been supplied by the respective brand owners and Creed Foodservice is not responsible for the accuracy or completeness of this data. The information is provided in good faith but is for general information purposes only. Creed Foodservice does not manufacture the product. To ensure that you have the most upto-date information please check the product label on delivery. For more information, please see our full allergen disclaimer or email customerservicehelpdesk@creedfoodservice.co.uk

#### **Product Images**





## Allergens

| Celery No Gluten No Crustacea No Eggs No Fish No Lupin No Milk No Molluscs No |
|-------------------------------------------------------------------------------|
| Crustacea No Eggs No Fish No Lupin No Milk No                                 |
| Eggs No Fish No Lupin No Milk No                                              |
| Fish No Lupin No Milk No                                                      |
| Lupin No Milk No                                                              |
| Milk                                                                          |
|                                                                               |
| Molluscs No                                                                   |
|