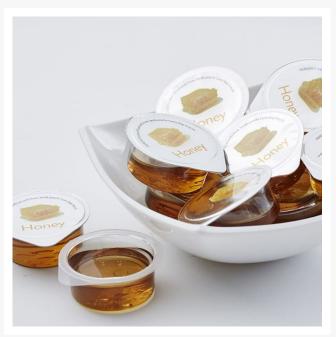

# **Country Range Honey Portions - 100x20g**

#### Product Disclaimer:

Whilst every care has been taken to ensure this information is correct, the data contained here has been supplied by the respective brand owners and Creed Foodservice is not responsible for the accuracy or completeness of this data. The information is provided in good faith but is for general information purposes only. Creed Foodservice does not manufacture the product. To ensure that you have the most upto-date information please check the product label on delivery. For more information, please see our full allergen disclaimer or email customerservicehelpdesk@creedfoodservice.co.uk

#### **Product Images**





## Allergens

| Celery No Gluten No Crustacea No Eggs No Fish No Lupin No Milk No Molluscs No |
|-------------------------------------------------------------------------------|
| Crustacea No Eggs No Fish No Lupin No Milk No                                 |
| Eggs No Fish No Lupin No Milk No                                              |
| Fish No Lupin No Milk No                                                      |
| Lupin No Milk No                                                              |
| Milk                                                                          |
|                                                                               |
| Molluscs No                                                                   |
|