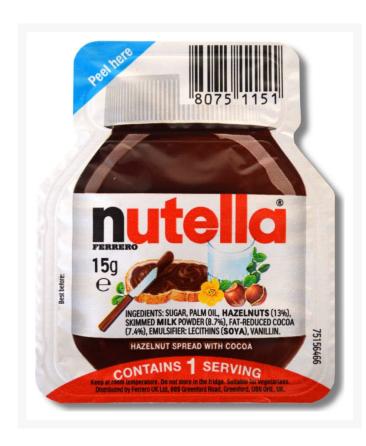

#### **Product Images**

# Ingredients

| Ingredients | Sugar, palm oil, HAZELNUTS (13%), skimmed MILK powder (8.7%), fat reduced cocoa (7.4%), emulsifier: lecithin (SOYA or sunflower), vanillin. |
|-------------|---------------------------------------------------------------------------------------------------------------------------------------------|