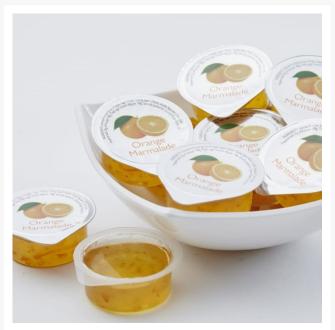

# **Country Range Marmalade Portions - 100x20g**

#### Product Disclaimer:

Whilst every care has been taken to ensure this information is correct, the data contained here has been supplied by the respective brand owners and Creed Foodservice is not responsible for the accuracy or completeness of this data. The information is provided in good faith but is for general information purposes only. Creed Foodservice does not manufacture the product. To ensure that you have the most upto-date information please check the product label on delivery. For more information, please see our full allergen disclaimer or email customerservicehelpdesk@creedfoodservice.co.uk

#### **Product Images**





## Allergens

| Celery    | No |
|-----------|----|
| Gluten    | No |
| Crustacea | No |
| Eggs      | No |
| Fish      | No |
| Lupin     | No |
| Milk      | No |
| Molluscs  | No |
| Mustard   | No |
| Nuts      | No |
| Peanuts   | No |
| Sesame    | No |
| Soybeans  | No |
| Sulphites | No |
|           |    |

## Ingredients

| 9 | Ingredients | Glucose Fructose Syrup, Oranges, Sugar, Water, Gelling Agent (Pectin), Acidity Regulator (Citric acid). |
|---|-------------|---------------------------------------------------------------------------------------------------------|
|---|-------------|---------------------------------------------------------------------------------------------------------|

## **Dietary Information**

| Approved for a Halal Diet      | No  |
|--------------