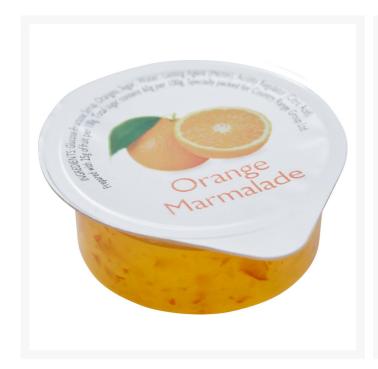

# **Country Range Marmalade Portions - 100x20g**

#### Product Disclaimer:

Whilst every care has been taken to ensure this information is correct, the data contained here has been supplied by the respective brand owners and Creed Foodservice is not responsible for the accuracy or completeness of this data. The information is provided in good faith but is for general information purposes only. Creed Foodservice does not manufacture the product. To ensure that you have the most upto-date information please check the product label on delivery. For more information, please see our full allergen disclaimer or email customerservicehelpdesk@creedfoodservice.co.uk

#### **Product Images**





## Allergens

| Celery    | No |
|-----------|----|
| Gluten    | No |
| Crustacea | No |
| Eggs      | No |
| Fish      | No |
| Lupin     | No |
| Milk      | No |
| Molluscs  | No |
| Mustard   | No |
| Nuts      | No |
| Peanuts   | No |
| Sesame    | No |
| Soybeans  | No |
| Sulphites | No |
|           |    |

## Ingredients

| 9 | Ingredients | Glucose Fructose Syrup, Oranges, Sugar, Water, Gelling Agent (Pectin), Acidity Regulator (Citric acid). |
|---|-------------|---------------------------------------------------------------------------------------------------------|
|---|-------------|---------------------------------------------------------------------------------------------------------|

## **Dietary Information**

| Approved for a Halal Diet      | No  |
|------------