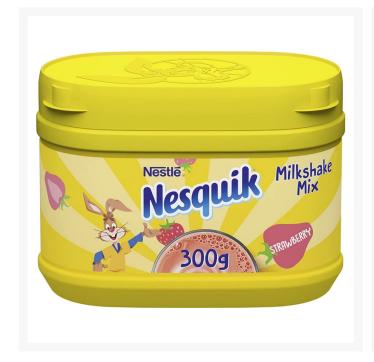

# Nesquik Strawberry Milkshake Powder - 10x300g

#### Product Disclaimer:

Whilst every care has been taken to ensure this information is correct, the data contained here has been supplied by the respective brand owners and Creed Foodservice is not responsible for the accuracy or completeness of this data. The information is provided in good faith but is for general information purposes only. Creed Foodservice does not manufacture the product. To ensure that you have the most upto-date information please check the product label on delivery. For more information, please see our full allergen disclaimer or email customerservicehelpdesk@creedfoodservice.co.uk

#### **Product Images**





### **Allergens**

| Celery    | No |
|-----------|----|
| Gluten    | No |
| Crustacea | No |
| Eggs      | No |
| Fish      | No |
| Lupin     | No |
| Milk      | No |
| Molluscs  | No |
| Mustard   | No |
| Nuts      | No |
| Peanuts   | No |
| Sesame    | No |
| Soybeans  | No |
| Sulphites | No |
|           |    |

# Ingredients

| Ingredients | sugar, maltodextrin, natural colour (beetroot red), natural flavourings, vitamins (C and D). |
|-------------|----------------------------------------------------------------------------------------------|
|-------------|----------------------------------------------------------------------------------------------|

# **Dietary Information**

| Approved for a Halal Diet      | No  |
|--------------------------------|-----|
| Approved for