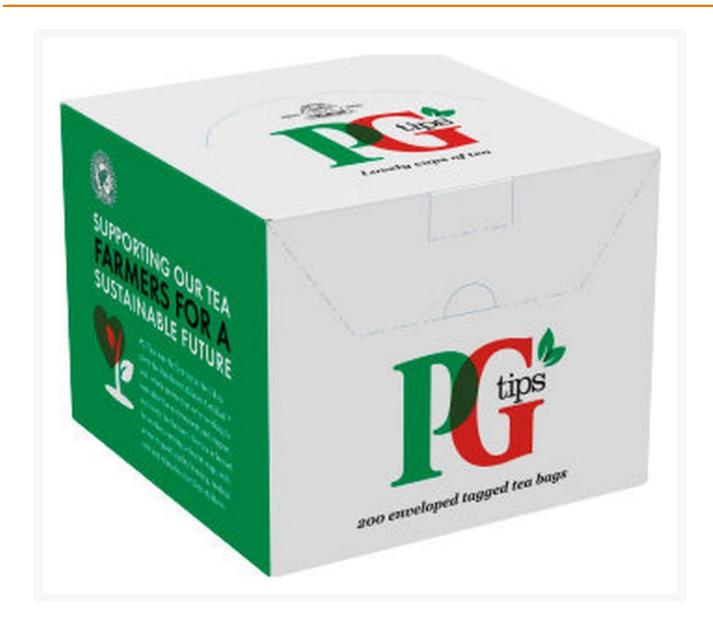

# PG Tips Envelope Tag Tea Bags - 1x200

#### Product Disclaimer:

Whilst every care has been taken to ensure this information is correct, the data contained here has been supplied by the respective brand owners and Creed Foodservice is not responsible for the accuracy or completeness of this data. The information is provided in good faith but is for general information purposes only. Creed Foodservice does not manufacture the product. To ensure that you have the most upto-date information please check the product label on delivery. For more information, please see our full allergen disclaimer or email customerservicehelpdesk@creedfoodservice.co.uk

#### **Product Images**



## Allergens

| Celery    | No |
|-----------|----|
| Gluten    | No |
| Crustacea | No |
| Eggs      | No |
| Fish      | No |
| Lupin     | No |
| Milk      | No |
| Molluscs  | No |
| Mustard   | No |
| Nuts      | No |
| Peanuts   | No |
| Sesame    | No |
| Soybeans  | No |
| Sulphites | No |
|           |    |

## Ingredients

| Ingredients | Black Tea (100%) |
|-------------|------------------|
|-------------|------------------|

## **Dietary Information**

| Approved for a Halal Diet      | No  |
|--------------------------------|-----|
| Approved for a Kosher Diet     | No  |
| Suitable for Coeliacs          | No  |
| Suitable for Lactose-Free Diet | Yes |
| Suitable for a Vegan Diet      | Yes |
| Suitable for a Vegetarian Diet | Yes |

#### **Nutritional Information**

| Carbo