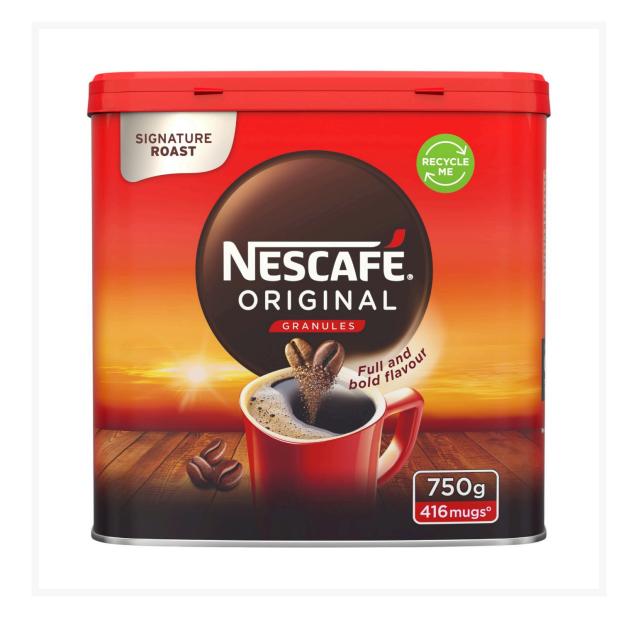

# Nescafé Original Coffee Granules - 6x750g

#### Product Disclaimer:

Whilst every care has been taken to ensure this information is correct, the data contained here has been supplied by the respective brand owners and Creed Foodservice is not responsible for the accuracy or completeness of this data. The information is provided in good faith but is for general information purposes only. Creed Foodservice does not manufacture the product. To ensure that you have the most upto-date information please check the product label on delivery. For more information, please see our full allergen disclaimer or email customerservicehelpdesk@creedfoodservice.co.uk

#### **Product Images**



## Allergens

| Celery    | No |
|-----------|----|
| Gluten    | No |
| Crustacea | No |
| Eggs      | No |
| Fish      | No |
| Lupin     | No |
| Milk      | No |
| Molluscs  | No |
| Mustard   | No |
| Nuts      | No |
| Peanuts   | No |
| Sesame    | No |
| Soybeans  | No |
| Sulphites | No |

## Ingredients

| Ingredients | Soluble coffee |  |
|-------------|----------------|--|

## **Dietary Information**

| Approved for a Halal Diet      | Yes |
|--------------------------------|-----|
| Approved for a Kosher Diet     | Yes |
| Suitable for Coeliacs          | Yes |
| Suitable for Lactose-Free Diet | Yes |
| Suitable for a Vegan Diet      | Yes |
| Suitable for a Vegetarian Diet | Yes |

#### **Nutritional Information**

| Carbohydrate Per 100g (g) 3.                 | 1 g     |