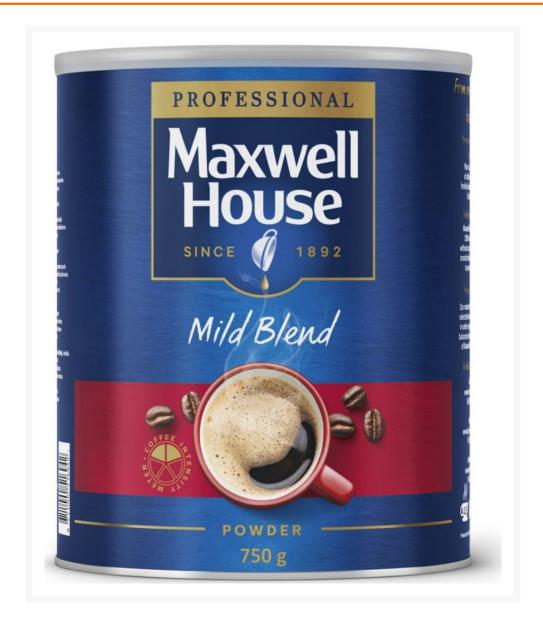

# Maxwell House Instant Coffee Powder - 6x750g

#### Product Disclaimer:

Whilst every care has been taken to ensure this information is correct, the data contained here has been supplied by the respective brand owners and Creed Foodservice is not responsible for the accuracy or completeness of this data. The information is provided in good faith but is for general information purposes only. Creed Foodservice does not manufacture the product. To ensure that you have the most upto-date information please check the product label on delivery. For more information, please see our full allergen disclaimer or email customerservicehelpdesk@creedfoodservice.co.uk

#### **Product Images**



## Allergens

| Celery No Gluten No Crustacea No Eggs No Fish No Lupin No Milk No Molluscs No |
|-------------------------------------------------------------------------------|
| Crustacea No Eggs No Fish No Lupin No Milk No                                 |
| Eggs No Fish No Lupin No Milk No                                              |
| Fish No Lupin No Milk No                                                      |
| Lupin No Milk No                                                              |
| Milk                                                                          |
|                                                                               |
| Molluscs No                                                                   |
|