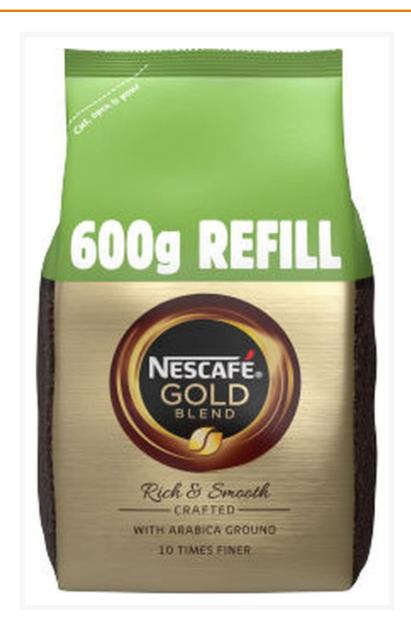

# Nescafé Gold Blend Coffee Refill - 600g

#### Product Disclaimer:

Whilst every care has been taken to ensure this information is correct, the data contained here has been supplied by the respective brand owners and Creed Foodservice is not responsible for the accuracy or completeness of this data. The information is provided in good faith but is for general information purposes only. Creed Foodservice does not manufacture the product. To ensure that you have the most upto-date information please check the product label on delivery. For more information, please see our full allergen disclaimer or email customerservicehelpdesk@creedfoodservice.co.uk

#### **Product Images**



## Allergens

| Celery No Gluten No Crustacea No Eggs No Fish No Lupin No Milk No Molluscs No |
|-------------------------------------------------------------------------------|
| Crustacea No Eggs No Fish No Lupin No Milk No                                 |
| Eggs No Fish No Lupin No Milk No                                              |
| Fish No Lupin No Milk No                                                      |
| Lupin No Milk No                                                              |
| Milk                                                                          |
|                                                                               |
| Molluscs No                                                                   |
|