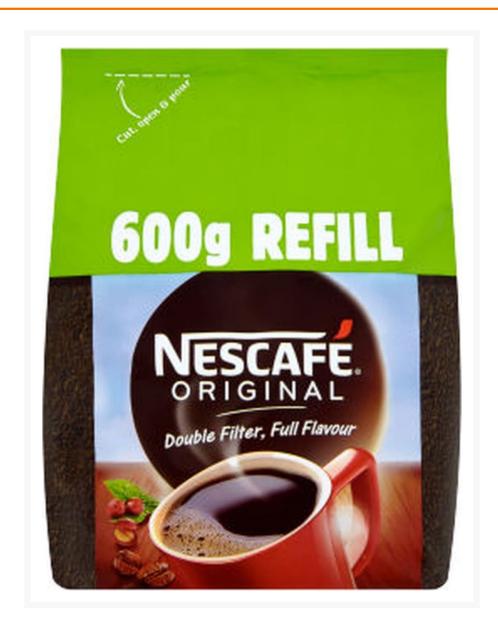

# Nescafé Original Coffee Refill - 600g

#### Product Disclaimer:

Whilst every care has been taken to ensure this information is correct, the data contained here has been supplied by the respective brand owners and Creed Foodservice is not responsible for the accuracy or completeness of this data. The information is provided in good faith but is for general information purposes only. Creed Foodservice does not manufacture the product. To ensure that you have the most upto-date information please check the product label on delivery. For more information, please see our full allergen disclaimer or email customerservicehelpdesk@creedfoodservice.co.uk

#### **Product Images**



## Allergens

| Celery No Gluten No Crustacea No Eggs No Fish No Lupin No Milk No Molluscs No |
|-------------------------------------------------------------------------------|
| Crustacea No Eggs No Fish No Lupin No Milk No                                 |
| Eggs No Fish No Lupin No Milk No                                              |
| Fish No Lupin No Milk No                                                      |
| Lupin No Milk No                                                              |
| Milk                                                                          |
|                                                                               |
| Molluscs No                                                                   |
|