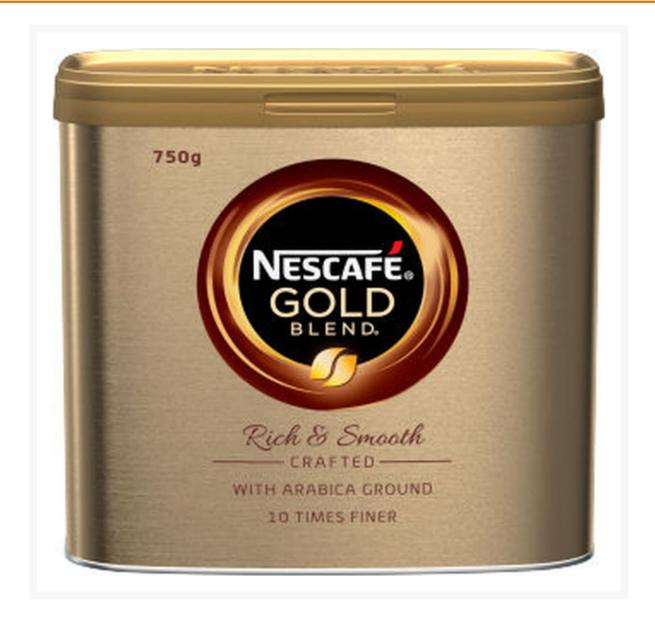

# **Nescafé Gold Blend Coffee - 750g**

#### Product Disclaimer:

Whilst every care has been taken to ensure this information is correct, the data contained here has been supplied by the respective brand owners and Creed Foodservice is not responsible for the accuracy or completeness of this data. The information is provided in good faith but is for general information purposes only. Creed Foodservice does not manufacture the product. To ensure that you have the most upto-date information please check the product label on delivery. For more information, please see our full allergen disclaimer or email customerservicehelpdesk@creedfoodservice.co.uk

#### **Product Images**



## Allergens

| Celery No Gluten No Crustacea No Eggs No Fish No Lupin No Milk No Molluscs No |
|-------------------------------------------------------------------------------|
| Crustacea No Eggs No Fish No Lupin No Milk No                                 |
| Eggs No Fish No Lupin No Milk No                                              |
| Fish No Lupin No Milk No                                                      |
| Lupin No Milk No                                                              |
| Milk                                                                          |
|                                                                               |
| Molluscs No                                                                   |
|