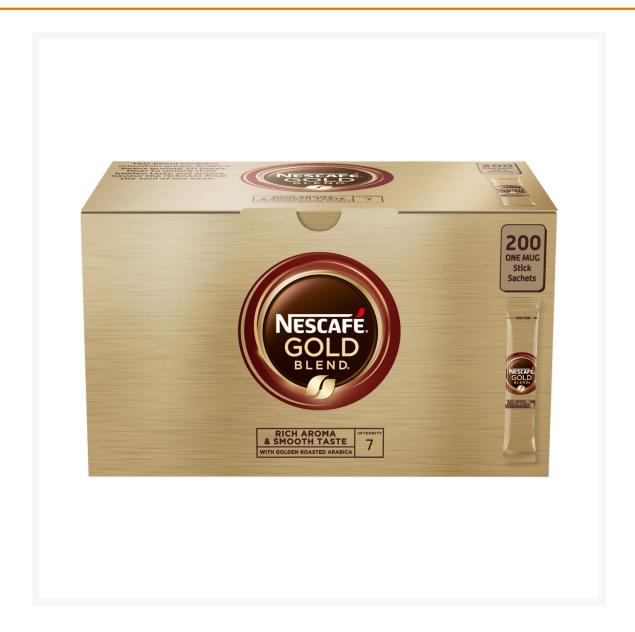

# Nescafé Gold Blend Coffee Sachets - 200x1.8g

#### Product Disclaimer:

Whilst every care has been taken to ensure this information is correct, the data contained here has been supplied by the respective brand owners and Creed Foodservice is not responsible for the accuracy or completeness of this data. The information is provided in good faith but is for general information purposes only. Creed Foodservice does not manufacture the product. To ensure that you have the most upto-date information please check the product label on delivery. For more information, please see our full allergen disclaimer or email customerservicehelpdesk@creedfoodservice.co.uk

#### **Product Images**



## Allergens

| Celery No Gluten No Crustacea No Eggs No Fish No Lupin No Milk No Molluscs No |
|-------------------------------------------------------------------------------|
| Crustacea No Eggs No Fish No Lupin No Milk No                                 |
| Eggs No Fish No Lupin No Milk No                                              |
| Fish No Lupin No Milk No                                                      |
| Lupin No Milk No                                                              |
| Milk                                                                          |
|                                                                               |
| Molluscs No                                                                   |
|