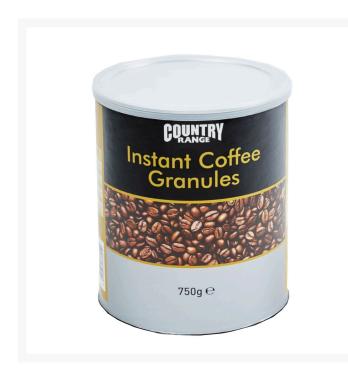

# **Country Range Coffee Granules - 2x750g**

#### Product Disclaimer:

Whilst every care has been taken to ensure this information is correct, the data contained here has been supplied by the respective brand owners and Creed Foodservice is not responsible for the accuracy or completeness of this data. The information is provided in good faith but is for general information purposes only. Creed Foodservice does not manufacture the product. To ensure that you have the most upto-date information please check the product label on delivery. For more information, please see our full allergen disclaimer or email customerservicehelpdesk@creedfoodservice.co.uk

#### **Product Images**





### Allergens

| Celery No Gluten No Crustacea No Eggs No Fish No Lupin No Milk No Molluscs No |
|-------------------------------------------------------------------------------|
| Crustacea No Eggs No Fish No Lupin No Milk No                                 |
| Eggs No Fish No Lupin No Milk No                                              |
| Fish No Lupin No Milk No                                                      |
| Lupin No Milk No                                                              |
| Milk                                                                          |
|                                                                               |
| Molluscs No                                                                   |
|