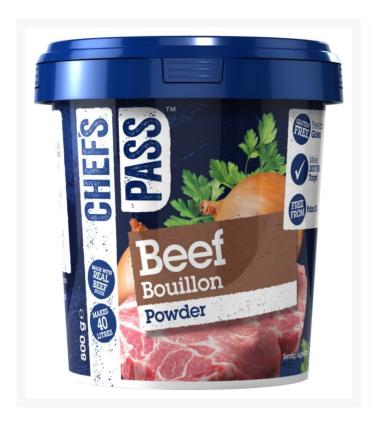

# Chef's Pass Beef Bouillon Powder Mix - 2x800g

#### Product Disclaimer:

Whilst every care has been taken to ensure this information is correct, the data contained here has been supplied by the respective brand owners and Creed Foodservice is not responsible for the accuracy or completeness of this data. The information is provided in good faith but is for general information purposes only. Creed Foodservice does not manufacture the product. To ensure that you have the most upto-date information please check the product label on delivery. For more information, please see our full allergen disclaimer or email customerservicehelpdesk@creedfoodservice.co.uk

#### **Product Images**





### **Allergens**

| Celery No Gluten No Crustacea No Eggs No Fish No Lupin No Milk No Molluscs No Mustard No No Peanuts No Soybeans No |           |    |
|--------------------------------------------------------------------------------------------------------------------|-----------|----|
| Crustacea No Eggs No Fish No Lupin No Milk No Molluscs No Mustard No Nuts No Peanuts No Sesame No                  | Celery    | No |
| Eggs No Fish No Lupin No Milk No Molluscs No Mustard No Nuts No Peanuts No Sesame No                               | Gluten    | No |
| Fish No Lupin No Milk No Molluscs No Mustard No Nuts No Peanuts No Sesame No                                       | Crustacea | No |
| LupinNoMilkNoMolluscsNoMustardNoNutsNoPeanutsNoSesameNo