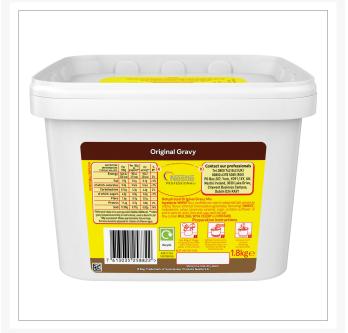

### Allergens

| Celery    | May Contain |
|-----------|-------------|
| Gluten    | Yes         |
| Crustacea | No          |
| Eggs      | May Contain |
| Fish      | No          |
| Lupin     | No          |
| Milk      | May Contain |
| Molluscs  | No          |
| Mustard   | May Contain |
| Nuts      | No          |
| Peanuts   | No          |
| Sesame    | No          |
| Soybeans  | May Contain |
| Sulphites | No          |

## Ingredients

|  | Ingredients | WHEAT flour, modified corn starch, iodised salt (salt, potassium iodate), flavour enhancer (monosodium glutamate), flavourings (WHEAT), maltodextrin, colour (ammonia caramel), sugar, contains sunflower oil and/or palm oil, onion, acid: citric acid, sage, basil, bay leaf. |
|--|-------------|---------------------------------------------------------------------------------------------------------------------------------------------------------------------------------------------------------------------------------------------------------------------------------|
|--|-------------|---------------------------------------------------------------------------------------------------------------------------------------------------------------------------------------------------------------------------------------------------------------------------------|

# **Dietary Information**

| Approved for a Halal Diet      | No |
|--------------------------------|----|
| Approved for a Kosher Diet     | No |
| Suitable for Coeliacs          | No |
| Suitable for Lactose-Free Diet | No |
| Suitable for a Vegan Diet      | No |
| Suitable for a Vegetarian Diet | No |

### **Nutritional Information**

| Carbohydrate Per 100g (g)                 | 67.6 g   |
|-------------------------------------------|----------|
| Carbohydrate of which Sugars per 100g (g) | 4.5 g    |
| Fat per 100g (g)                          | 1.9 g    |
| Fat of which Saturates per 100g (g)       | 0.2 g    |
| Fibre per 100g                            | 1.6 g    |
| Energy per 100g (kcal)                    | 336 kcal |
| Energy per 100g (kJ)                      | 1426 kJ  |
| Protein per 100g (g)                      | 11.4 g   |
| Salt per 100g (g)                         | 12.05 g  |