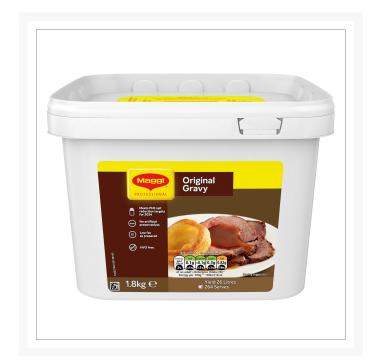

# Maggi Original Gravy Mix - 2x1.8kg

#### Product Disclaimer:

Whilst every care has been taken to ensure this information is correct, the data contained here has been supplied by the respective brand owners and Creed Foodservice is not responsible for the accuracy or completeness of this data. The information is provided in good faith but is for general information purposes only. Creed Foodservice does not manufacture the product. To ensure that you have the most upto-date information please check the product label on delivery. For more information, please see our full allergen disclaimer or email customerservicehelpdesk@creedfoodservice.co.uk

#### **Product Images**





### Allergens

| Celery    | May Contain |
|-----------|-------------|
|           |             |
| Gluten    | Yes         |
| Crustacea | No          |
| Eggs      | May Contain |
| Fish      | No          |
| Lupin     | No          |
| Milk      | May Contain |
| Molluscs  | No          |
| Mustard   | May Contain |
| Nuts      | No          |
| Peanuts   | No          |
| Sesame    | No          |
| Soybeans  | May Contain |
| Sulphites | No          |

## Ingredients

| ingradiants , , , , , , , , , , , , , , , , , , , | Ingredients | WHEAT flour, modified corn starch, iodised salt (salt, potassium iodate flavour enhancer (monosodium glutamate), flavourings (WHEAT), maltodextrin, colour (ammonia caramel), sugar, contains sunflower oil |
|-----------------------------------------