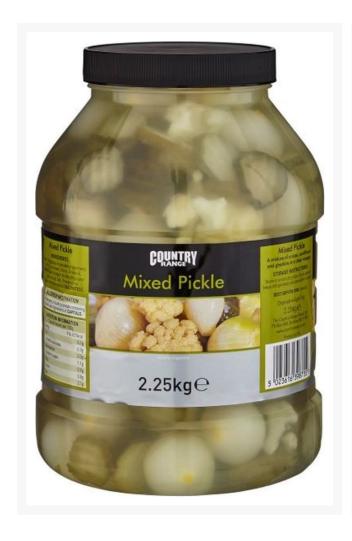

# **Country Range Mixed Pickle - 2x2.25kg**

#### Product Disclaimer:

Whilst every care has been taken to ensure this information is correct, the data contained here has been supplied by the respective brand owners and Creed Foodservice is not responsible for the accuracy or completeness of this data. The information is provided in good faith but is for general information purposes only. Creed Foodservice does not manufacture the product. To ensure that you have the most upto-date information please check the product label on delivery. For more information, please see our full allergen disclaimer or email customerservicehelpdesk@creedfoodservice.co.uk

#### **Product Images**





### Allergens

| Celery    | No    |
|-----------|-------|
| Gluten    | Yes   |
| Crustacea | No    |
| Eggs      | No    |
| Fish      | No    |
| Lupin     | No    |
| Milk      | No    |
| Molluscs  | No    |
| Mustard   | No    |
| Nuts      | No    |
| Peanuts   | No    |
| Sesame    | No    |
| Soybeans  | No    |
| Sulphites | >10mg |

# Ingredients

| Ingredients | Water, Vegetables in variable proportions (40%) (Cauliflower, Onion, Gherkin), BARLEY Malt Vinegar, Acidity regulator (Acetic acid), Salt, Preservative (Sodium Metabisulphite (SULPHITES)). |
|-------------|----------------------------------------------------------------------------------------------------------------------------------------------------------------------------------------------|
|-------------|------