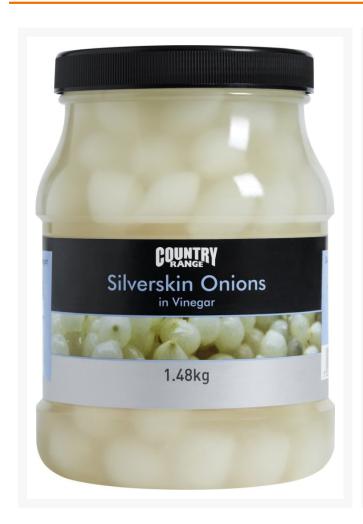

# **Country Range Silverskin Onions - 2x1.48kg**

#### Product Disclaimer:

Whilst every care has been taken to ensure this information is correct, the data contained here has been supplied by the respective brand owners and Creed Foodservice is not responsible for the accuracy or completeness of this data. The information is provided in good faith but is for general information purposes only. Creed Foodservice does not manufacture the product. To ensure that you have the most upto-date information please check the product label on delivery. For more information, please see our full allergen disclaimer or email customerservicehelpdesk@creedfoodservice.co.uk

#### **Product Images**





### Allergens

| Celery    | No    |
|-----------|-------|
| Gluten    | No    |
| Crustacea | No    |
| Eggs      | No    |
| Fish      | No    |
| Lupin     | No    |
| Milk      | No    |
| Molluscs  | No    |
| Mustard   | No    |
| Nuts      | No    |
| Peanuts   | No    |
| Sesame    | No    |
| Soybeans  | No    |
| Sulphites | >10mg |
|           |       |

# Ingredients

| Ingredients | Onions, Vinegar Mix (Water, Spirit Vinegar, Salt, Sugar, Onion Flavouring, Preservative (Sodium Metabisulphite (SULPHITES))). |
|-------------|-------------------------------------------------------------------------------------------------------------------------------|
|-------------|--------------------------------------------------------------------------------------------------------------