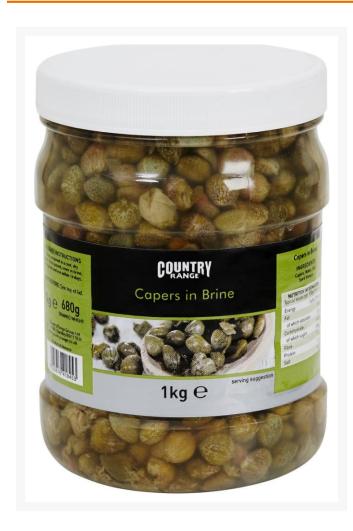

# Country Range Capers in Brine (Spirit Vinegar) - 3x1kg

#### **Product Images**