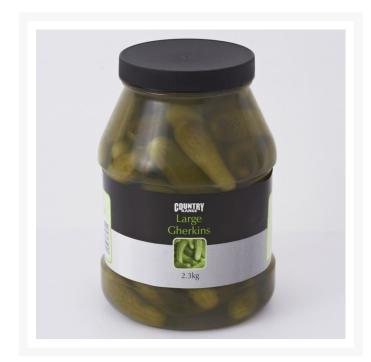

# **Country Range Large Gherkins in Vinegar - 2.3kg**

#### Product Disclaimer:

Whilst every care has been taken to ensure this information is correct, the data contained here has been supplied by the respective brand owners and Creed Foodservice is not responsible for the accuracy or completeness of this data. The information is provided in good faith but is for general information purposes only. Creed Foodservice does not manufacture the product. To ensure that you have the most upto-date information please check the product label on delivery. For more information, please see our full allergen disclaimer or email customerservicehelpdesk@creedfoodservice.co.uk

#### **Product Images**





## Allergens

| Celery    | No    |
|-----------|-------|
| Gluten    | No    |
| Crustacea | No    |
| Eggs      | No    |
| Fish      | No    |
| Lupin     | No    |
| Milk      | No    |
| Molluscs  | No    |
| Mustard   | No    |
| Nuts      | No    |
| Peanuts   | No    |
| Sesame    | No    |
| Soybeans  | No    |
| Sulphites | >10mg |
|           |       |

## Ingredients

|  | Ingredients | s, Vinegar mix (Water, Sugar, Salt, Spirit Vinegar (20%)), Salt,<br>iid, Calcium chloride, Potassium metabisulphites (SULPHITES). |
|--|-------------|-----------------------------------------------------------------------------------------------------------------------------------|
|--|-------------|---------------------------------------------------------------------------------------------