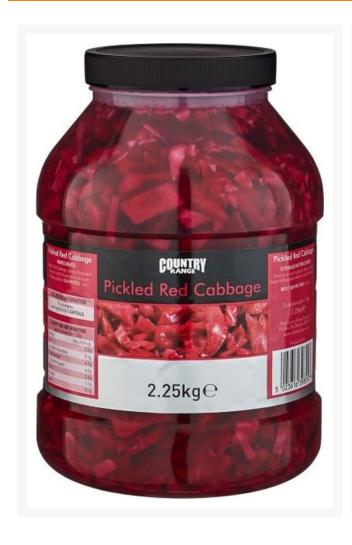

# Country Range Pickled Red Cabbage - 2x2.25kg

#### Product Disclaimer:

Whilst every care has been taken to ensure this information is correct, the data contained here has been supplied by the respective brand owners and Creed Foodservice is not responsible for the accuracy or completeness of this data. The information is provided in good faith but is for general information purposes only. Creed Foodservice does not manufacture the product. To ensure that you have the most upto-date information please check the product label on delivery. For more information, please see our full allergen disclaimer or email customerservicehelpdesk@creedfoodservice.co.uk

#### **Product Images**





### **Allergens**

| Celery    | No    |
|-----------|-------|
| Gluten    | No    |
| Crustacea | No    |
| Eggs      | No    |
| Fish      | No    |
| Lupin     | No    |
| Milk      | No    |
| Molluscs  | No    |
| Mustard   | No    |
| Nuts      | No    |
| Peanuts   | No    |
| Sesame    | No    |
| Soybeans  | No    |
| Sulphites | >10mg |
|           |       |

# Ingredients

| Ingredients | Water, Red Cabbage, Acidity Regulator (Acetic Acid), Preservative (Sodium Metabisulphite (SULPHITES)), Salt. |
|-------------|--------------------------------------------------------------------------------------------------------------|
|-------------|--------------------------------------------------------------------------------------------------------------|

# **Dietary Information**