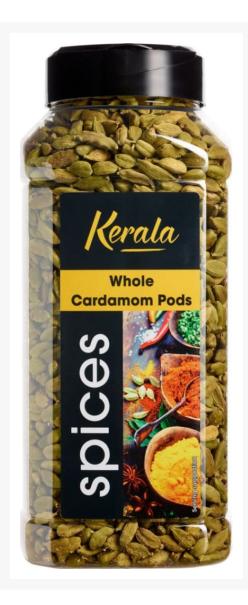

# Kerala Whole Cardamom - 400g

#### Product Disclaimer:

Whilst every care has been taken to ensure this information is correct, the data contained here has been supplied by the respective brand owners and Creed Foodservice is not responsible for the accuracy or completeness of this data. The information is provided in good faith but is for general information purposes only. Creed Foodservice does not manufacture the product. To ensure that you have the most upto-date information please check the product label on delivery. For more information, please see our full allergen disclaimer or email customerservicehelpdesk@creedfoodservice.co.uk

### **Product Images**





## Allergens

| Celery    | No |
|-----------|----|
| Gluten    | No |
| Crustacea | No |
| Eggs      | No |
| Fish      | No |
| Lupin     | No |
| Milk      | No |
| Molluscs  | No |
| Mustard   | No |
| Nuts      | No |
| Peanuts   | No |
| Sesame    | No |
| Soybeans  | No |
| Sulphites | No |

## Ingredients

Ingredients

Cardamom

## **Dietary Information**

| Approved for a Halal Diet      | No  |
|--------------------------------|-----|
| Approved for a Kosher Diet     | No  |
| Suitable for Coeliacs          | Yes |
| Suitable for Lactose-Free Diet | Yes |
| Suitable for a Vegan Diet      | Yes |
| Suitable for a Vegetarian Diet | Yes |

### **Nutritional Information**

| Carbohydrate Per 100g (g)                 | 40.5 g   |
|-------------------------------------------|------