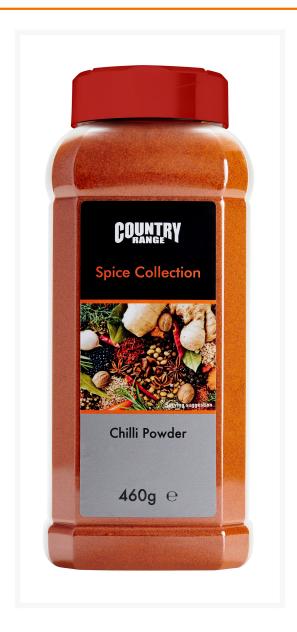

# Country Range Chilli Powder - 4x460g

#### Product Disclaimer:

Whilst every care has been taken to ensure this information is correct, the data contained here has been supplied by the respective brand owners and Creed Foodservice is not responsible for the accuracy or completeness of this data. The information is provided in good faith but is for general information purposes only. Creed Foodservice does not manufacture the product. To ensure that you have the most upto-date information please check the product label on delivery. For more information, please see our full allergen disclaimer or email customerservicehelpdesk@creedfoodservice.co.uk

#### **Product Images**



## Allergens

| Celery    | No |
|-----------|----|
| Gluten    | No |
| Crustacea | No |
| Eggs      | No |
| Fish      | No |
| Lupin     | No |
| Milk      | No |
| Molluscs  | No |
| Mustard   | No |
| Nuts      | No |
| Peanuts   | No |
| Sesame    | No |
| Soybeans  | No |
| Sulphites | No |

## Ingredients

| Ingredients | Chilli. |  |
|-------------|---------|--|

## **Dietary Information**

| Approved for a Halal Diet      | No  |
|--------------------------------|-----|
| Approved for a Kosher Diet     | No  |
| Suitable for Coeliacs          | Yes |
| Suitable for Lactose-Free Diet | Yes |
| Suitable for a Vegan Diet      | Yes |
| Suitable for a Vegetarian Diet | Yes |

#### **Nutritional Information**

| Carbohydrate Per 100g (g)  29.4 g                 |
|------------------