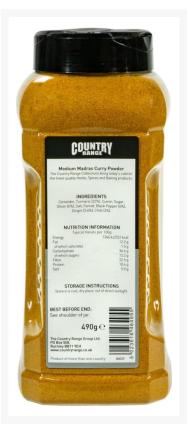

## Allergens

| Celery    | No |
|-----------|----|
| Gluten    | No |
| Crustacea | No |
| Eggs      | No |
| Fish      | No |
| Lupin     | No |
| Milk      | No |
| Molluscs  | No |
| Mustard   | No |
| Nuts      | No |
| Peanuts   | No |
| Sesame    | No |
| Soybeans  | No |
| Sulphites | No |
|           |    |

## Ingredients

| Ingredients | Coriander, Turmeric (22%), Cumin, Sugar, Onion (6%), Salt, Fennel, Black Pepper (4%), Ginger, (3.6%), Chilli (3%). |
|-------------|--------------------------------------------------------------------------------------------------------------------|
|             |                                                                                                                    |

## **Dietary Information**

| Approved for a Halal Diet      | No  |
|--------------------------------|-----|
| Approved for a Kosher Diet     | No  |
| Suitable for Coeliacs          | Yes |
| Suitable for Lactose-Free Diet | Yes |
| Suitable for a Vegan Diet      | Yes |
| Suitable for a Vegetarian Diet | Yes |

#### **Nutritional Information**

| Carbohydrate Per 100g (g)                 | 36.6 g   |
|-------------------------------------------|----------|
| Carbohydrate of which Sugars per 100g (g) | 12.2 g   |
| Fat per 100g (g)                          | 12.2 g   |
| Fat of which Saturates per 100g (g)       | 1.5 g    |
| Fibre per 100g                            | 22.5 g   |
| Energy per 100g (kcal)                    | 322 kcal |
| Energy per 100g (kJ)                      | 1346 kJ  |
| Protein per 100g (g)                      | 10.4 g   |
| Salt per 100g (g)                         | 5 g      |
|                                           |          |