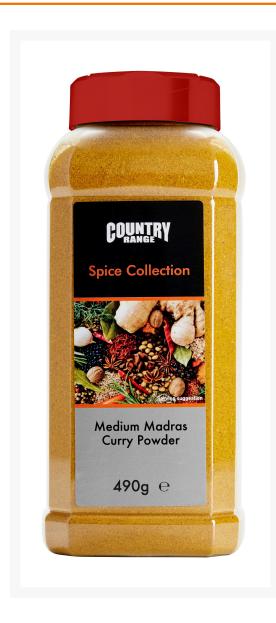

# Country Range Medium Madras Curry Powder - 4x490g

#### Product Disclaimer:

Whilst every care has been taken to ensure this information is correct, the data contained here has been supplied by the respective brand owners and Creed Foodservice is not responsible for the accuracy or completeness of this data. The information is provided in good faith but is for general information purposes only. Creed Foodservice does not manufacture the product. To ensure that you have the most upto-date information please check the product label on delivery. For more information, please see our full allergen disclaimer or email customerservicehelpdesk@creedfoodservice.co.uk

#### **Product Images**





### Allergens

| Celery    | No |
|-----------|----|
| Gluten    | No |
| Crustacea | No |
| Eggs      | No |
| Fish      | No |
| Lupin     | No |
| Milk      | No |
| Molluscs  | No |
| Mustard   | No |
| Nuts      | No |
| Peanuts   | No |
| Sesame    | No |
| Soybeans  | No |
| Sulphites | No |

## Ingredients

| Ingredients | Coriander, Turmeric (22%), Cumin, Sugar, Onion (6%), Salt, Fennel, Black Pepper (4%), Ginger, (3.6%), Chilli (3%). |
|-------------|--------------------------------------------------------------------------------------------------------------------|
|             |                                                                                                                    |

### **Dietary Information**

| Approved for a Halal Diet      | No  |
|--------