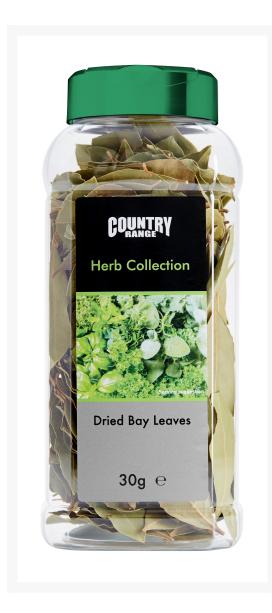

# **Country Range Dried Bay Leaves - 4x30g**

#### Product Disclaimer:

Whilst every care has been taken to ensure this information is correct, the data contained here has been supplied by the respective brand owners and Creed Foodservice is not responsible for the accuracy or completeness of this data. The information is provided in good faith but is for general information purposes only. Creed Foodservice does not manufacture the product. To ensure that you have the most upto-date information please check the product label on delivery. For more information, please see our full allergen disclaimer or email customerservicehelpdesk@creedfoodservice.co.uk

#### **Product Images**





## Allergens

| Celery    | No |
|-----------|----|
| Gluten    | No |
| Crustacea | No |
| Eggs      | No |
| Fish      | No |
| Lupin     | No |
| Milk      | No |
| Molluscs  | No |
| Mustard   | No |
| Nuts      | No |
| Peanuts   | No |
| Sesame    | No |
| Soybeans  | No |
| Sulphites | No |

## Ingredients

| Ingredients Bay Leaves | Bay Leaves |
|------------------------|------------|
|------------------------|------------|

## **Dietary Information**

| Approved for a Halal Diet      | No  |
|--------------------------------|-----|
| Approved for a Kosher Diet     | No  |
| Suitable for Coeliacs          | Yes |
| Suitable for Lactose-Free Diet | Yes |
| Suitable for a Vegan Diet      | Yes |
| Suitable for a Vegetarian Diet | Yes |

#### **Nutritional Information**