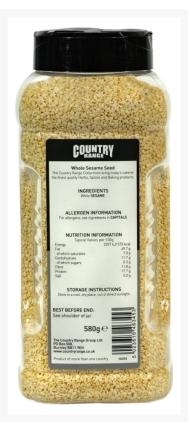

## Allergens

| CeleryNoGlutenNoCrustaceaNoEggsNoFishNoLupinNoMilkNoMolluscsNoMustardNoNutsNoPeanutsNoSesameYesSoybeansNoSulphitesNo |           |     |
|----------------------------------------------------------------------------------------------------------------------|-----------|-----|
| CrustaceaNoEggsNoFishNoLupinNoMilkNoMolluscsNoMustardNoNutsNoPeanutsNoSesameYesSoybeansNo                            | Celery    | No  |
| EggsNoFishNoLupinNoMilkNoMolluscsNoMustardNoNutsNoPeanutsNoSesameYesSoybeansNo                                       | Gluten    | No  |
| Fish No Lupin No Milk No Molluscs No Mustard No Nuts No Peanuts No Sesame Yes Soybeans No                            | Crustacea | No  |
| LupinNoMilkNoMolluscsNoMustardNoNutsNoPeanutsNoSesameYesSoybeansNo                                                   | Eggs      | No  |
| MilkNoMolluscsNoMustardNoNutsNoPeanutsNoSesameYesSoybeansNo                                                          | Fish      | No  |
| MolluscsNoMustardNoNutsNoPeanutsNoSesameYesSoybeansNo                                                                | Lupin     | No  |
| MustardNoNutsNoPeanutsNoSesameYesSoybeansNo                                                                          | Milk      | No  |
| NutsNoPeanutsNoSesameYesSoybeansNo                                                                                   | Molluscs  | No  |
| PeanutsNoSesameYesSoybeansNo                                                                                         | Mustard   | No  |
| Sesame Yes Soybeans No                                                                                               | Nuts      | No  |
| Soybeans                                                                                                             | Peanuts   | No  |
|                                                                                                                      | Sesame    | Yes |
| Sulphites No                                                                                                         | Soybeans  | No  |
|                                                                                                                      | Sulphites | No  |

## Ingredients

| Ingredients | White SESAME. |  |
|-------------|---------------|--|

## **Dietary Information**

| Approved for a Halal Diet      | No  |
|--------------------------------|-----|
| Approved for a Kosher Diet     | No  |
| Suitable for Coeliacs          | Yes |
| Suitable for Lactose-Free Diet | Yes |
| Suitable for a Vegan Diet      | Yes |
| Suitable for a Vegetarian Diet | Yes |

#### **Nutritional Information**

| Carbohydrate Per 100g (g)                 | 11.7 g   |
|-------------------------------------------|----------|
| Carbohydrate of which Sugars per 100g (g) | 0.3 g    |
| Fat per 100g (g)                          | 49.7 g   |
| Fat of which Saturates per 100g (g)       | 7 g      |
| Fibre per 100g                            | 11.8 g   |
| Energy per 100g (kcal)                    | 573 kcal |
| Energy per 100g (kJ)                      | 2397 kJ  |
| Protein per 100g (g)                      | 17.7 g   |
| Salt per 100g (g)                         | 0.01 g   |