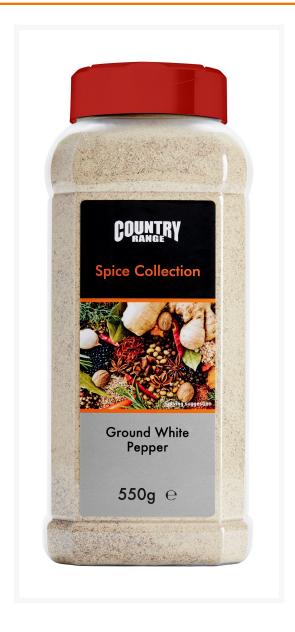

# **Country Range Ground White Pepper - 1x550g**

#### Product Disclaimer:

Whilst every care has been taken to ensure this information is correct, the data contained here has been supplied by the respective brand owners and Creed Foodservice is not responsible for the accuracy or completeness of this data. The information is provided in good faith but is for general information purposes only. Creed Foodservice does not manufacture the product. To ensure that you have the most upto-date information please check the product label on delivery. For more information, please see our full allergen disclaimer or email customerservicehelpdesk@creedfoodservice.co.uk

#### **Product Images**



## Allergens

| Celery    | No |
|-----------|----|
| Gluten    | No |
| Crustacea | No |
| Eggs      | No |
| Fish      | No |
| Lupin     | No |
| Milk      | No |
| Molluscs  | No |
| Mustard   | No |
| Nuts      | No |
| Peanuts   | No |
| Sesame    | No |
| Soybeans  | No |
| Sulphites | No |

## Ingredients

| Ingredients | Ground White Pepper |  |
|-------------|---------------------|--|

## **Dietary Information**

| Approved for a Halal Diet      | No  |
|--------------------------------|-----|
| Approved for a Kosher Diet     | No  |
| Suitable for Coeliacs          | Yes |
| Suitable for Lactose-Free Diet | Yes |
| Suitable for a Vegan Diet      | Yes |
| Suitable for a Vegetarian Diet | Yes |

#### **Nutritional Information**

| Carbohydrate Per 100g (g)                 | 42.