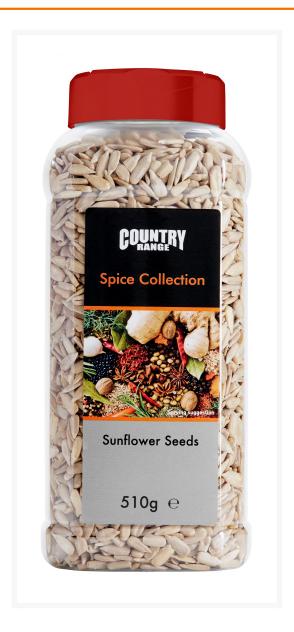

# **Country Range Sunflower Seeds - 4x510g**

#### Product Disclaimer:

Whilst every care has been taken to ensure this information is correct, the data contained here has been supplied by the respective brand owners and Creed Foodservice is not responsible for the accuracy or completeness of this data. The information is provided in good faith but is for general information purposes only. Creed Foodservice does not manufacture the product. To ensure that you have the most upto-date information please check the product label on delivery. For more information, please see our full allergen disclaimer or email customerservicehelpdesk@creedfoodservice.co.uk

#### **Product Images**



## Allergens

| Celery    | No |
|-----------|----|
| Gluten    | No |
| Crustacea | No |
| Eggs      | No |
| Fish      | No |
| Lupin     | No |
| Milk      | No |
| Molluscs  | No |
| Mustard   | No |
| Nuts      | No |
| Peanuts   | No |
| Sesame    | No |
| Soybeans  | No |
| Sulphites | No |

### Ingredients

| Ingredients | Sunflower Seeds |
|-------------|-----------------|
|-------------|-----------------|

### **Dietary Information**

| Approved for a Halal Diet      | No  |
|--------------------------------|-----|
| Approved for a Kosher Diet     | No  |
| Suitable for Coeliacs          | No  |
| Suitable for Lactose-Free Diet | Yes |
| Suitable for a Vegan Diet      | Yes |
| Suitable for a Vegetarian Diet | Yes |

#### **Nutritional Information**

| Carbohydrate Per 100g (g)