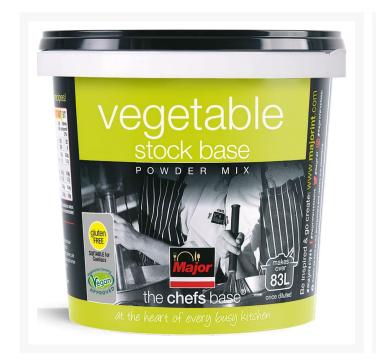

# Major Vegetable Stock Base Powder Mix - 2x1kg

#### Product Disclaimer:

Whilst every care has been taken to ensure this information is correct, the data contained here has been supplied by the respective brand owners and Creed Foodservice is not responsible for the accuracy or completeness of this data. The information is provided in good faith but is for general information purposes only. Creed Foodservice does not manufacture the product. To ensure that you have the most upto-date information please check the product label on delivery. For more information, please see our full allergen disclaimer or email customerservicehelpdesk@creedfoodservice.co.uk

#### **Product Images**





### **Allergens**

| Celery    | No |
|-----------|----|
| Gluten    | No |
| Crustacea | No |
| Eggs      | No |
| Fish      | No |
| Lupin     | No |
| Milk      | No |
| Molluscs  | No |
| Mustard   | No |
| Nuts      | No |
| Peanuts   | No |
| Sesame    | No |
| Soybeans  | No |
| Sulphites | No |

# Ingredients

| Salt, yeast extract, maltodextrin (potato, waxy maize), onion powder, leek powder, sugar, brown sugar, dehydrated potato, carrot powder sunflower oil, lovage root powder, tumeric, flavouring, parsley extractions. |
|----------------------------------------------------------------------------------------------------------------------------------------------------------------------------------------------------------------------|
|-----------------------------------------