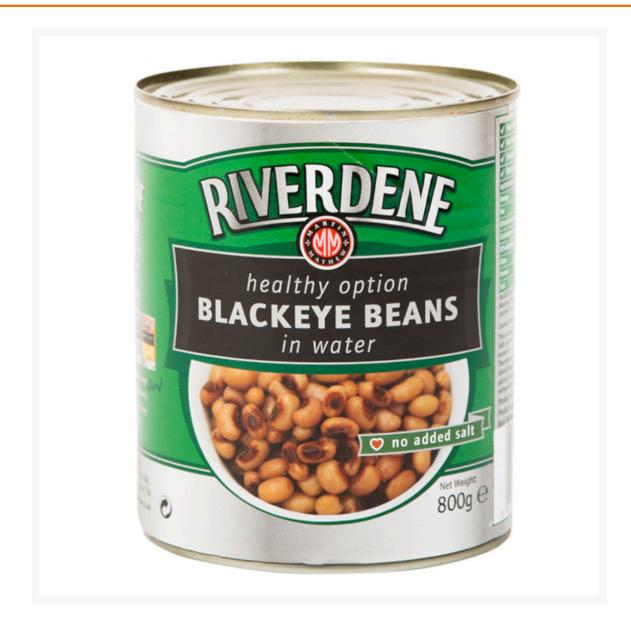

# Riverdene Black Eye Beans in Water - 6x800g

#### Product Disclaimer:

Whilst every care has been taken to ensure this information is correct, the data contained here has been supplied by the respective brand owners and Creed Foodservice is not responsible for the accuracy or completeness of this data. The information is provided in good faith but is for general information purposes only. Creed Foodservice does not manufacture the product. To ensure that you have the most upto-date information please check the product label on delivery. For more information, please see our full allergen disclaimer or email customerservicehelpdesk@creedfoodservice.co.uk

#### **Product Images**



## Allergens

| Celery    | No |
|-----------|----|
| Gluten    | No |
| Crustacea | No |
| Eggs      | No |
| Fish      | No |
| Lupin     | No |
| Milk      | No |
| Molluscs  | No |
| Mustard   | No |
| Nuts      | No |
| Peanuts   | No |
| Sesame    | No |
| Soybeans  | No |
| Sulphites | No |

## Ingredients

| Ingredients | Blackeye beans, water, antioxidant: ascorbic acid.  |
|-------------|-----------------------------------------------------|
| ingredients | Blackeye bearls, water, antioxidant: ascorbic acid. |

## **Dietary Information**

| Approved for a Halal Diet      | No  |
|--------------------------------|-----|
| Approved for a Kosher Diet     | No  |
| Suitable for Coeliacs          | Yes |
| Suitable for Lactose-Free Diet | Yes |
| Suitable for a Vegan Diet      | Yes