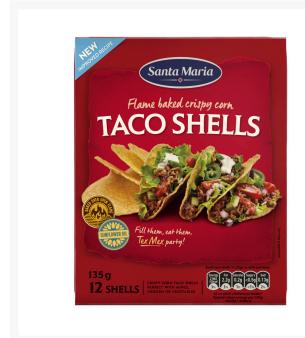

# Santa Maria Original Taco Shells - 6x12

#### Product Disclaimer:

Whilst every care has been taken to ensure this information is correct, the data contained here has been supplied by the respective brand owners and Creed Foodservice is not responsible for the accuracy or completeness of this data. The information is provided in good faith but is for general information purposes only. Creed Foodservice does not manufacture the product. To ensure that you have the most upto-date information please check the product label on delivery. For more information, please see our full allergen disclaimer or email customerservicehelpdesk@creedfoodservice.co.uk

#### **Product Images**





## Allergens

| Celery    | No |
|-----------|----|
| Gluten    | No |
| Crustacea | No |
| Eggs      | No |
| Fish      | No |
| Lupin     | No |
| Milk      | No |
| Molluscs  | No |
| Mustard   | No |
| Nuts      | No |
| Peanuts   | No |
| Sesame    | No |
| Soybeans  | No |
| Sulphites | No |

### Ingredients

| Ingredients | Corn flour (80%), sunflower oil, salt. |
|-------------|----------------------------------------|
|-------------|----------------------------------------|

### **Dietary Information**

| Approved for a Halal Diet      | No  |
|--------------------------------|-----|
| Approved for a Kosher Diet     | No  |
| Suitable for Coeliacs          | Yes |
| Suitable for Lactose-Free Diet | Yes |
| Suitable for a Vegan Diet      | Yes |
| Suitable for a Vegetarian Diet