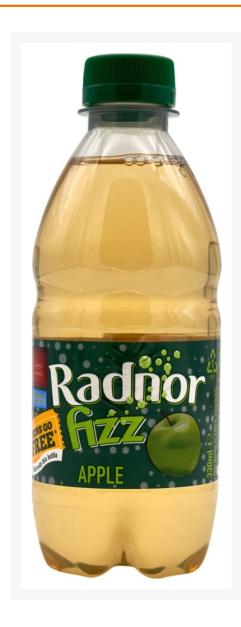

# Radnor Fizz Apple Juice Drink (PET bottle) - 24x330ml

#### **Product Images**