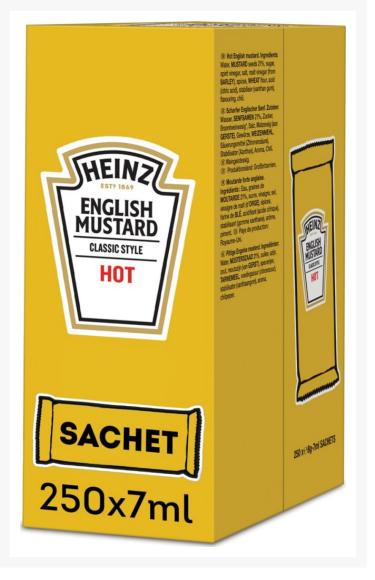

#### **Product Images**

## Ingredients

| Ingredients | Water, MUSTARD Seeds (21%), Sugar, Spirit Vinegar, Salt, Malt Vinegar (from BARLEY), Spices, WHEAT Flour, Acid (Citric Acid), Stabiliser (Xanthan Gum), Flavouring, Pepper |
|-------------|----------------------------------------------------------------------------------------------------------------------------------------------------------------------------|
|-------------|----------------------------------------------------------------------------------------------------------------------------------------------------------------------------|