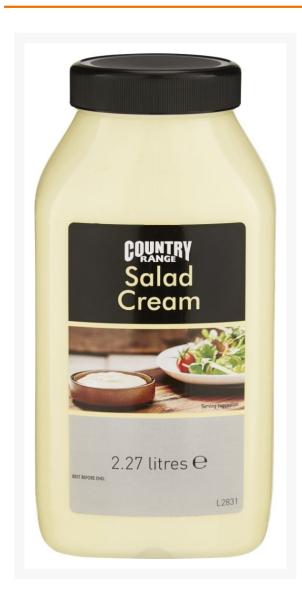

# **Country Range Salad Cream - 2.27ltr**

#### Product Disclaimer:

Whilst every care has been taken to ensure this information is correct, the data contained here has been supplied by the respective brand owners and Creed Foodservice is not responsible for the accuracy or completeness of this data. The information is provided in good faith but is for general information purposes only. Creed Foodservice does not manufacture the product. To ensure that you have the most upto-date information please check the product label on delivery. For more information, please see our full allergen disclaimer or email customerservicehelpdesk@creedfoodservice.co.uk

#### **Product Images**





### **Allergens**

| Celery    | No    |
|-----------|-------|
| Gluten    | No    |
| Crustacea | No    |
| Eggs      | Yes   |
| Fish      | No    |
| Lupin     | No    |
| Milk      | No    |
| Molluscs  | No    |
| Mustard   | Yes   |
| Nuts      | No    |
| Peanuts   | No    |
| Sesame    | No    |
| Soybeans  | No    |
| Sulphites | <10mg |

# Ingredients

| (potassium sorbate), colour (riboflavin). | Ingredients pasteurise acidity reg | eseed oil (26%), glucose-fructose syrup, spirit vinegar, sugar, d egg yolk (4%), modified maize starch, salt, mustard flour, ulator (acetic acid), stabiliser (xanthan gum), preservative |
|-------------------------------------------|------------------------------------|------------------------------------------------------------------------------